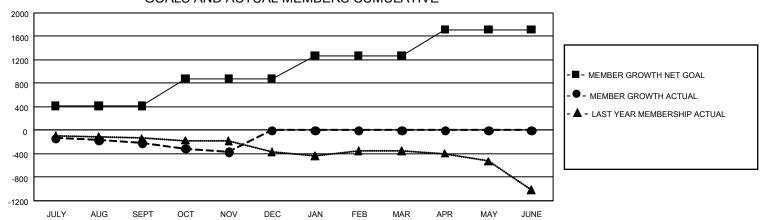

## GMT Constitutional Area 1, Group C

REPORT DOES NOT INCLUDE CLUBS IN UNDISTRICTED AREAS.

| Clubs         |               |             |               | Members               |                        |                         |                                                    |  |
|---------------|---------------|-------------|---------------|-----------------------|------------------------|-------------------------|----------------------------------------------------|--|
|               | RESULTS FO    | R 2020-2021 |               | RESULTS FOR 2020-2021 |                        |                         |                                                    |  |
| QUARTER       | NEW CLUB GOAL | NEW CLUBS   | DROPPED CLUBS | QUARTER MEM           | BER GROWTH NET<br>GOAL | MEMBER GROWTH<br>ACTUAL | DROPPED<br>MEMBERS ACTUAL<br>(including transfers) |  |
| JULY/AUG/SEPT | 15            | 4           | 4             | JULY/AUG/SEPT         | 413                    | 483                     | 618                                                |  |
| OCT/NOV/DEC   | 30            | 3           | 3             | OCT/NOV/DEC           | 468                    | 430                     | 550                                                |  |
| JAN/FEB/MAR   | 21            | 0           | 0             | JAN/FEB/MAR           | 392                    | 0                       | 0                                                  |  |
| APR/MAY/JUNE  | 33            | 0           | 0             | APR/MAY/JUNE          | 443                    | 0                       | 0                                                  |  |

## GOALS AND ACTUAL MEMBERS CUMULATIVE

| DROPPED CLUBS: 7  |       | 257 CLUBS OF 943 ADDED 1 OR MORE | GENDER DISTRIBUTION             |                 |       |
|-------------------|-------|----------------------------------|---------------------------------|-----------------|-------|
|                   |       | NEW MEMBERS                      | MALE                            | 18,558 (70.04%) |       |
|                   |       |                                  | FEMALE                          | 7,940 (29.96%)  |       |
| DROPPED MEMBERS   |       |                                  |                                 |                 |       |
| DECEASED          | 172   | CLICK HERE FOR CUMULATIVE        | TOTAL FAMILY UNIT MEMBERS       |                 | 5,156 |
| CLUB CANCELLED 19 |       | MEMBERSHIP DATA                  |                                 |                 |       |
| OTHER             | 976   |                                  | FAMILY MEMBERS PAYING HALF DUES |                 | 2,612 |
| TOTAL             | 1,167 |                                  |                                 |                 |       |