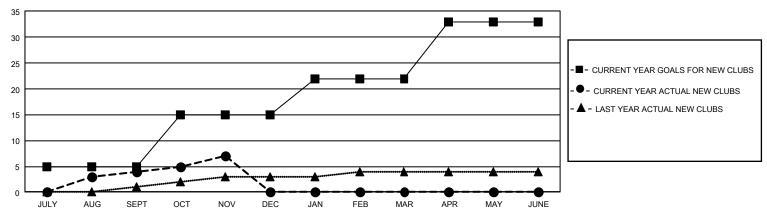

## GMT Constitutional Area 1, Group C

REPORT DOES NOT INCLUDE CLUBS IN UNDISTRICTED AREAS.

| Clubs         |               |             |               | Members               |                        |                         |                                                    |  |
|---------------|---------------|-------------|---------------|-----------------------|------------------------|-------------------------|----------------------------------------------------|--|
|               | RESULTS FO    | R 2020-2021 |               | RESULTS FOR 2020-2021 |                        |                         |                                                    |  |
| QUARTER       | NEW CLUB GOAL | NEW CLUBS   | DROPPED CLUBS | QUARTER MEM           | BER GROWTH NET<br>GOAL | MEMBER GROWTH<br>ACTUAL | DROPPED<br>MEMBERS ACTUAL<br>(including transfers) |  |
| JULY/AUG/SEPT | 15            | 4           | 4             | JULY/AUG/SEPT         | 413                    | 483                     | 618                                                |  |
| OCT/NOV/DEC   | 30            | 3           | 3             | OCT/NOV/DEC           | 468                    | 430                     | 550                                                |  |
| JAN/FEB/MAR   | 21            | 0           | 0             | JAN/FEB/MAR           | 392                    | 0                       | 0                                                  |  |
| APR/MAY/JUNE  | 33            | 0           | 0             | APR/MAY/JUNE          | 443                    | 0                       | 0                                                  |  |

## GOALS AND ACTUAL NEW CLUBS CUMULATIVE